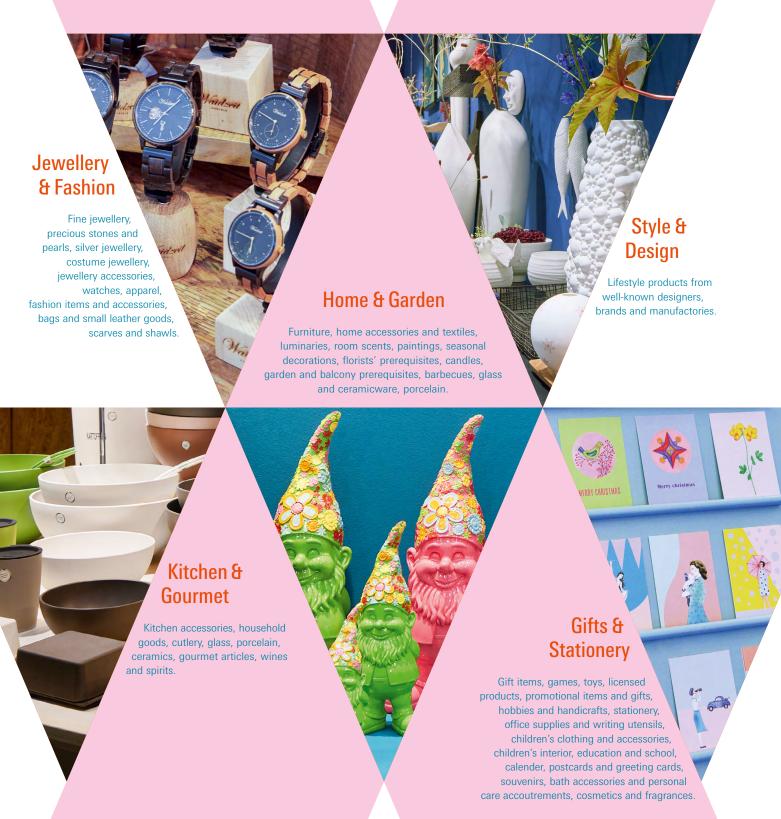

## Your successful start to the summer.

An exhibition stand at Nordstil in July 2024 is a great starting point for your summer business. It's the largest meeting place for retailers in Northern Europe and attracts a wide-ranging trade audience from Germany, Scandinavia and the Benelux countries. Showcase your offer at the ideal order platform for core and additional product assortments. Make the most of the opportunities at a venue where your product ideas will be enthusiastically received.